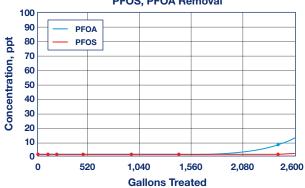

| 1.51 | 1,302     | AF-10-3612    |
| 2.5 x 20 in. (Slim Line) | 0.6      | 2.27 | 2,315     | AF-20-3612    |
| 4.5 x 10 in. (Big Blue)  | 0.7      | 2.65 | 2,589     | AF-10-3612-BB |
| 4.5 x 20 in. (Big Blue)  | 1.6      | 6.06 | 5,731     | AF-20-3612-BB |

 $<sup>^{\</sup>star}\text{Capacity}$  measured to 90% removal based on maximum industry standards.

## **CHALLENGE INLET WATER ANALYSIS**

|            | CONCENTRATION | UNITS |
|------------|---------------|-------|
| PFOS       | 1225          | ppt   |
| PFOA       | 563           | ppt   |
| Sulfate    | 224           | ppm   |
| Chloride   | 117           | ppm   |
| Alkalinity | 218           | ppm   |





# Filter Performance, AF-20-3612 for PFOS, PFOA Removal



# Filter Performance, AF-10-3612-BB for PFOS, PFOA Removal



# Filter Performance, AF-20-3612-BB for