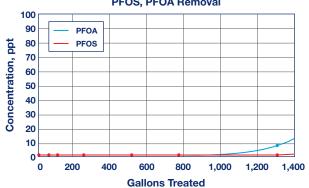

------|
|                          | gpm      | lpm  | Gallons   |               |
| 2.5 x 10 in. (Slim Line) | 0.4      | 1.51 | 1,302     | AF-10-3612    |
| 2.5 x 20 in. (Slim Line) | 0.6      | 2.27 | 2,315     | AF-20-3612    |
| 4.5 x 10 in. (Big Blue)  | 0.7      | 2.65 | 2,589     | AF-10-3612-BB |
| 4.5 x 20 in. (Big Blue)  | 1.6      | 6.06 | 5,731     | AF-20-3612-BB |

 $<sup>^{\</sup>star}\text{Capacity}$  measured to 90% removal based on maximum industry standards.

## **CHALLENGE INLET WATER ANALYSIS**

|            | CONCENTRATION | UNITS |
|------------|---------------|-------|
| PFOS       | 1225          | ppt   |
| PFOA       | 563           | ppt   |
| Sulfate    | 224           | ppm   |
| Chloride   | 117           | ppm   |
| Alkalinity | 218           | ppm   |





# Filter Performance, AF-20-3612 for PFOS, PFOA Removal



# Filter Performance, AF-10-3612-BB for PFOS, PFOA Removal



# Filter Performance, AF-20-3612-BB for