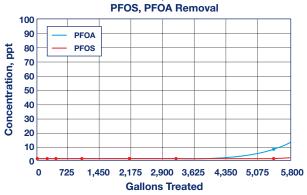

x 20 in. (Slim Line) | 0.6      | 2.27 | 2,315     | AF-20-3612    |
| 4.5 x 10 in. (Big Blue)  | 0.7      | 2.65 | 2,589     | AF-10-3612-BB |
| 4.5 x 20 in. (Big Blue)  | 1.6      | 6.06 | 5,731     | AF-20-3612-BB |

 $<sup>^{\</sup>star}\text{Capacity}$  measured to 90% removal based on maximum industry standards.

## **CHALLENGE INLET WATER ANALYSIS**

|            | CONCENTRATION | UNITS |
|------------|---------------|-------|
| PFOS       | 1225          | ppt   |
| PFOA       | 563           | ppt   |
| Sulfate    | 224           | ppm   |
| Chloride   | 117           | ppm   |
| Alkalinity | 218           | ppm   |





# Filter Performance, AF-20-3612 for PFOS, PFOA Removal



# Filter Performance, AF-10-3612-BB for PFOS, PFOA Removal



# Filter Performance, AF-20-3612-BB for