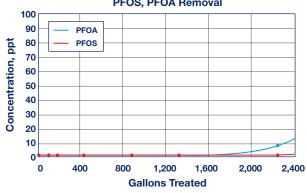

ons   |               |
| 2.5 x 10 in. (Slim Line) | 0.4      | 1.51 | 1,302     | AF-10-3612    |
| 2.5 x 20 in. (Slim Line) | 0.6      | 2.27 | 2,315     | AF-20-3612    |
| 4.5 x 10 in. (Big Blue)  | 0.7      | 2.65 | 2,589     | AF-10-3612-BB |
| 4.5 x 20 in. (Big Blue)  | 1.6      | 6.06 | 5,731     | AF-20-3612-BB |

 $<sup>^{\</sup>star}\text{Capacity}$  measured to 90% removal based on maximum industry standards.

## **CHALLENGE INLET WATER ANALYSIS**

|            | CONCENTRATION | UNITS |
|------------|---------------|-------|
| PFOS       | 1225          | ppt   |
| PFOA       | 563           | ppt   |
| Sulfate    | 224           | ppm   |
| Chloride   | 117           | ppm   |
| Alkalinity | 218           | ppm   |





# Filter Performance, AF-20-3612 for PFOS, PFOA Removal



# Filter Performance, AF-10-3612-BB for PFOS, PFOA Removal



# Filter Performance, AF-20-3612-BB for